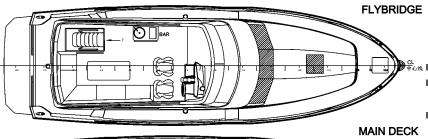

## **General Arrangement**

| 1  | FLYBRIDGE                |
|----|--------------------------|
| 2  | HELM STATIONS(2)         |
| 3  | CABINS(2)                |
| 4  | TOILETS(2)               |
| 5  | SALOONS(2)+COCKPIT       |
| 6  | GALLEY                   |
| 7  | BARS(2)                  |
| 8  | TANKS AND MACHINERY ROOM |
| 9  | ENGINE ROOM              |
| 10 | STORAGE                  |