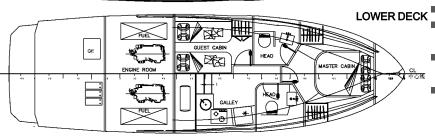

## **General Arrangement**

| 1  | FLYBRIDGE                |
|----|--------------------------|
| 2  | HELM STATIONS(2)         |
| 3  | CABINS(2)                |
| 4  | TOILETS(2)               |
| 5  | SALOONS(2)+COCKPIT       |
| 6  | GALLEY                   |
| 7  | BARS(2)                  |
| 8  | TANKS AND MACHINERY ROOM |
| 9  | ENGINE ROOM              |
| 10 | STORAGE                  |

- Customized solution
- Specifically designed for high speed boat for multi-mission purposes
- Built in fiberglass composite material Lightness and perfect reproducibility
- Short delivery times
- Absolute absence of corrosion
- No structural damaging for mechanical
- Hull durably constructed to withstand repeated boarding operations
- Easy maintenance
- LOWER DECK Good handling and sea keeping ability
  Able to operate in shallow waters near coasts and beaches
  - Able to withstand adverse service and weather conditions
  - Optimum all-around visibility from wheelhouse