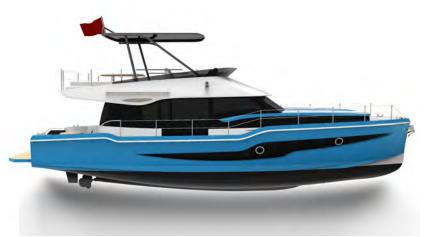

## **General Specifications**

| DIMENSION      |        |
|----------------|--------|
| LENGTH OVERALL | 14.0 M |
| MAX BEAM       | 4.2 M  |
| DRAFT          | 0.8M   |
| DISPLACEMENT   | 15 T   |
| CREW           | 12     |

| PERFORMANCE           |       |
|-----------------------|-------|
| MAXIMUM SPEED(150HP)  | 12 KN |
| CRUISING SPEED(150HP) | 10 KN |

| PROPULSION                |  |
|---------------------------|--|
| ENGINE 2 x VOLVO D3 150HP |  |
| PROPELLER                 |  |