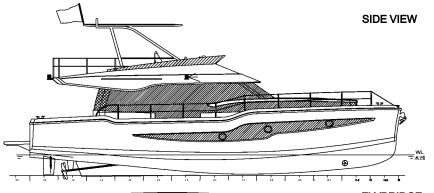

## **General Specifications**

| DIMENSION      |        |
|----------------|--------|
| LENGTH OVERALL | 14.0 M |
| MAX BEAM       | 4.2 M  |
| DRAFT          | 0.8M   |
| DISPLACEMENT   | 15 T   |
| CREW           | 12     |

| PERFORMANCE           |       |
|-----------------------|-------|
| MAXIMUM SPEED(150HP)  | 12 KN |
| CRUISING SPEED(150HP) | 10 KN |

| PROPULSION                |  |
|---------------------------|--|
| ENGINE 2 x VOLVO D3 150HP |  |
| PROPELLER                 |  |